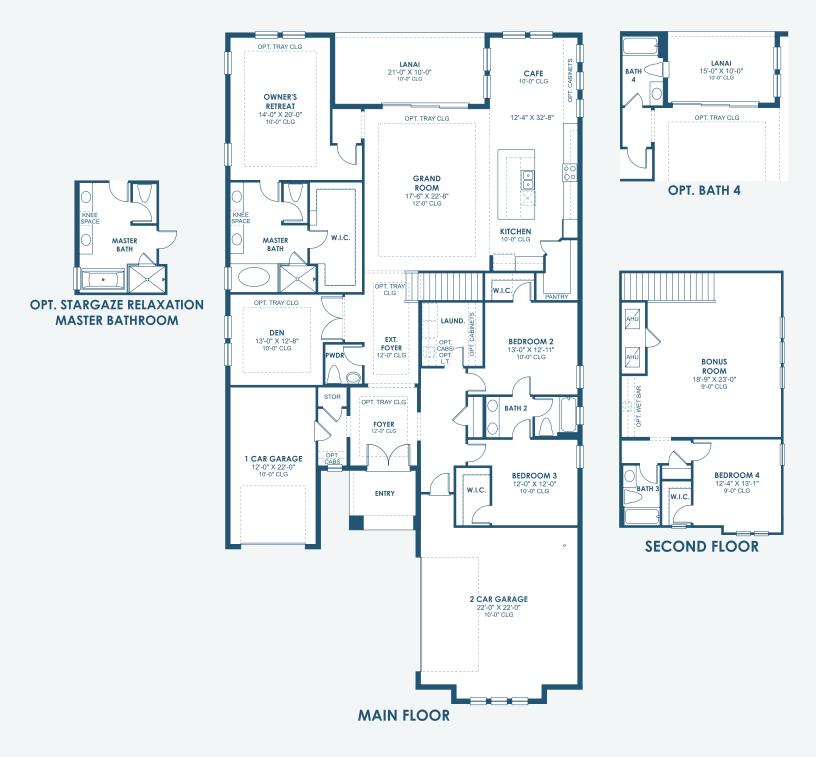

Coastal D | COA7

Coastal E | COA4

Coastal F | COA1

HomesByWestBay.com

\*FRONT WINDOWS AND ENTRY VARY PER ELEVATION\* \*REFERENCE MASTER PLAN SETS FOR ACTUAL SQUARE FOOTAGE TOTALS AND ENTRY LAYOUTS\*

\*Artist's conceptual rendering. Actual construction may vary in color, features and dimensions. Availability, specifications, and pricing are subject to change without notice. All plans require developer approval and may be modified in order to comply with these developer requirements. Please speak with a Homes by WestBay Community Sales Manager for current information and about options where available. © 2024 Homes by WestBay LLC, CRC #057247. All rights reserved. Not an offer to purchase where prohibited by law. Broker Participation Welcome. 070424