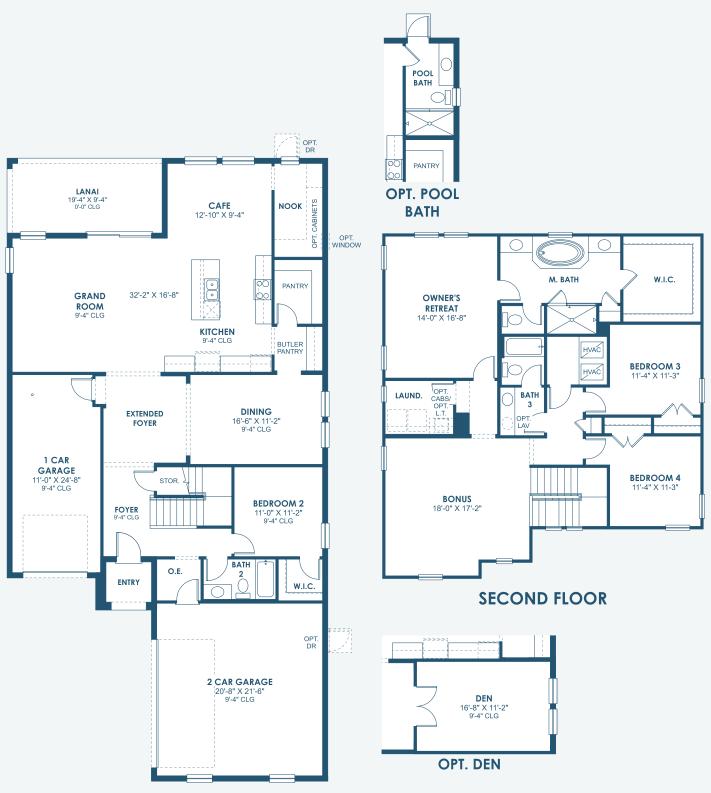

## **Ballast Point** Innovation Series

MAIN FLOOR

FRONT WINDOWS AND ENTRY VARY PER ELEVATION" REFERENCE MASTER PLAN SETS FOR ACTUAL SQUARE FOOTAGE TOTALS AND ENTRY LAYOUTS"

\*Artist's conceptual rendering. Actual construction may vary in color, features and dimensions. Availability, specifications, and pricing are subject to change without notice. All plans require developer approval and may be modified in order to comply with these developer requirements. Please speak with a Homes by WestBay Community Sales Manager for current information and about options where available. © 2024 Homes by WestBay LLC, CRC #057247. All rights reserved. Not an offer to purchase where prohibited by law. Broker Participation Welcome. 062324