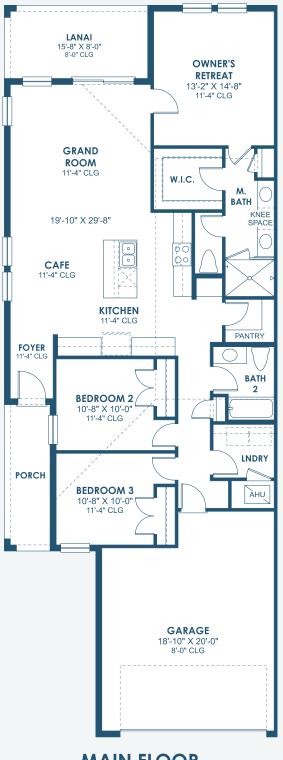

Mediterranean A | FMV1

Mediterranean B | FMV6

HomesByWestBay.com

**MAIN FLOOR** 

FRONT WINDOWS AND ENTRY VARY PER ELEVATION REFERENCE MASTER PLAN SETS FOR ACTUAL SQUARE FOOTAGE TOTALS AND ENTRY LAYOUTS

\*Artist's conceptual rendering. Actual construction may vary in color, features and dimensions. Availability, specifications, and pricing are subject to change without notice. All plans require developer approval and may be modified in order to comply with these developer requirements. Please speak with a Homes by WestBay Community Sales Manager for current information and about options where available. © 2024 Homes by WestBay LLC, CRC #057247. All rights reserved. Not an offer to purchase where prohibited by law. Broker Participation Welcome. 060524